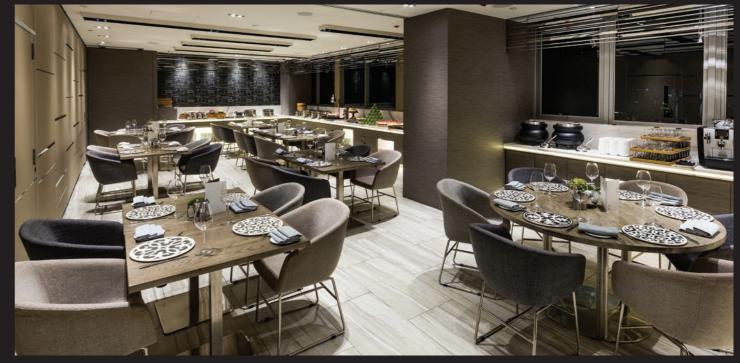

#### UniQue Dining Hall & Patio

Versatile venues ideal for your social events in various scales. The cosy patio with panoramic sea views provides the perfect backdrop for your intimate event.

| Event Venue        | Area |       | Ceiling Height |     | Capacity    |             |  |  |
|--------------------|------|-------|----------------|-----|-------------|-------------|--|--|
|                    | m²   | ft²   | m              | ft  | Cocktail    | Banquet     |  |  |
| UniQue Dining Hall | 650  | 6,500 | 2.6            | 8.5 | 200 persons | 120 persons |  |  |
| Patio              | 41   | 441   | -              | -   | 20 persons  | -           |  |  |