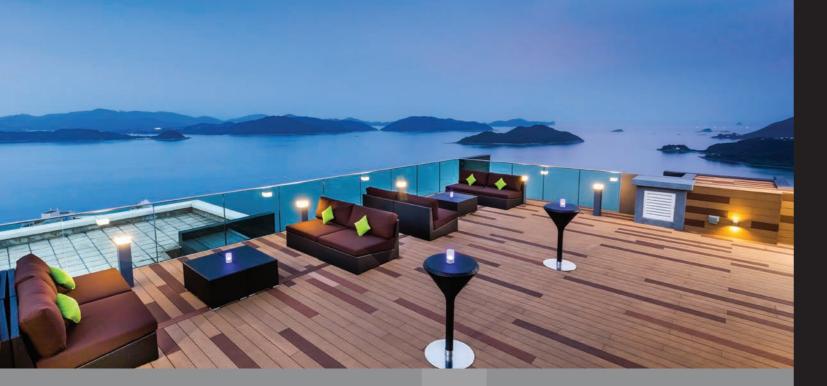

Invite your guests to relax, socialise and network at the Island Bar, reserve the rooftop terrace for a BBQ party, throw a big cocktail party in UniQue, or organise a cosy celebration banquet dinner in one of UniQue's three private dining rooms Sage, Thyme and Lemongrass. Conference Lodge has everything you need to make your event special.

#### Rooftop

Perfect venue where you can celebrate under the stars with a cocktail party or barbecue dinner.

| Event Venue | Area |       | Ceiling | Height | Capacity   |            |
|-------------|------|-------|---------|--------|------------|------------|
|             | m²   | ft²   | m       | ft     | Cocktail   | Banquet    |
| Rooftop     | 175  | 1,884 | -       | -      | 60 persons | 36 persons |