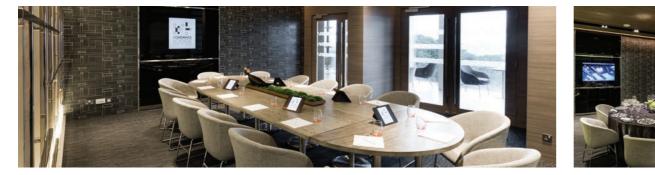

#### Sage

Sophisticated boardroom table for up to 16 persons, equipped with LCD projector & screen, HD TV and high-speed wireless internet.

| Event Venue | Area           |     | Ceiling | Height | Capacity   |            |
|-------------|----------------|-----|---------|--------|------------|------------|
|             | m <sup>2</sup> | ft² | m       | ft     | Boardroom  | Banquet    |
| Sage        | 41             | 441 | 2.6     | 8.5    | 16 persons | 24 persons |

#### Thyme & Lemongrass

Multi-purpose function spaces ideal for group dining and private meeting.

| Event Venue        | Area |     | Ceiling Height |     | Capacity   |            |            |  |
|--------------------|------|-----|----------------|-----|------------|------------|------------|--|
|                    | m²   | ft² | m              | ft  | U-shaped   | Banquet    | Theatre    |  |
| Thyme              | 34   | 366 | 2.6            | 8.5 | -          | 12 persons | -          |  |
| Lemongrass         | 55   | 592 | 2.6            | 8.5 | 16 persons | 24 persons | 42 persons |  |
| Thyme & Lemongrass | 89   | 958 | 2.6            | 8.5 | 23 persons | 36 persons | 57 persons |  |
|                    |      |     |                |     |            |            |            |  |