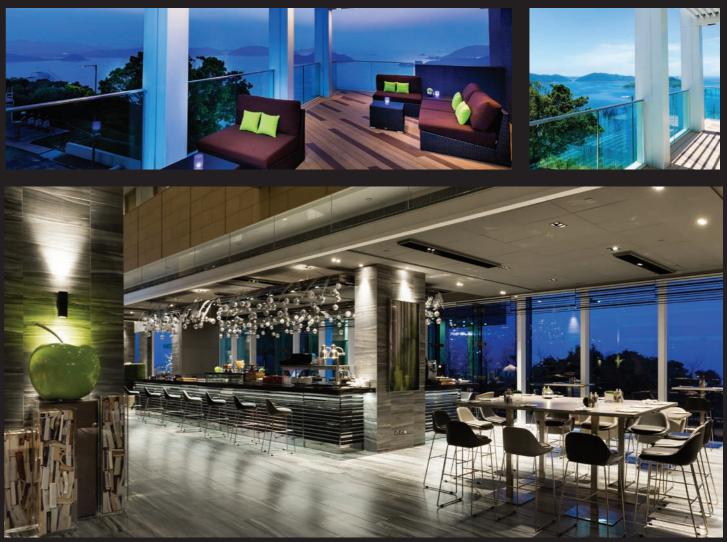

Invite your guests to relax, socialise and network at the Island Bar, reserve the rooftop terrace for a BBQ party, throw a big cocktail party in UniQue, or organise a cosy celebration banquet dinner in one of UniQue's three private dining rooms Sage, Thyme and Lemongrass. Conference Lodge has everything you need to make your event special.

#### UniQue Dining Hall & Patio

Versatile venues ideal for your social events in various scales. The cosy patio with panoramic sea views provides the perfect backdrop for your intimate event.

| Event Venue        | Area |       | Ceiling Height |     | Capacity    |             |  |  |
|--------------------|------|-------|----------------|-----|-------------|-------------|--|--|
|                    | m²   | ft²   | m              | ft  | Cocktail    | Banquet     |  |  |
| UniQue Dining Hall | 650  | 6,500 | 2.6            | 8.5 | 200 persons | 120 persons |  |  |
| Patio              | 41   | 441   | -              | -   | 20 persons  | -           |  |  |