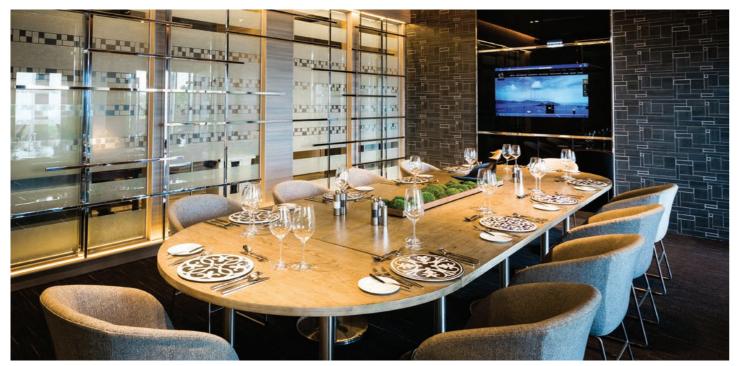

#### Sage

Sophisticated boardroom table for up to 16 persons, equipped with LCD projector & screen, HD TV and high-speed wireless internet.

| Event Venue | Area           |     | Ceiling | Height | Capacity   |            |
|-------------|----------------|-----|---------|--------|------------|------------|
|             | m <sup>2</sup> | ft² | m       | ft     | Boardroom  | Banquet    |
| Sage        | 41             | 441 | 2.6     | 8.5    | 16 persons | 24 persons |