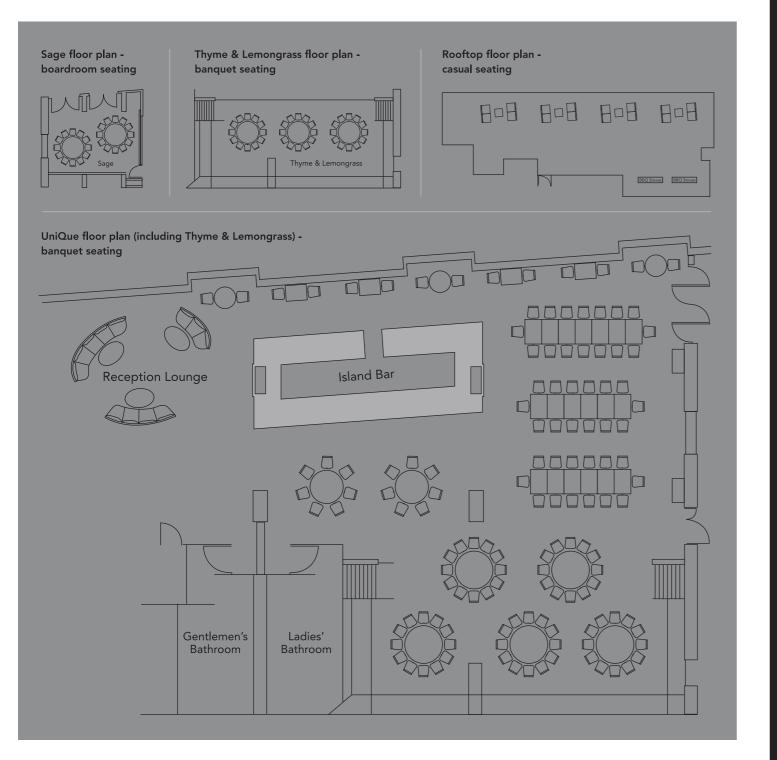

#### UniQue Dining Hall & Patio

Versatile venues ideal for your social events in various scales. The cosy patio with panoramic sea views provides the perfect backdrop for your intimate event.

| Event Venue        | Area |       | Ceiling Height |     | Capacity    |             |  |  |
|--------------------|------|-------|----------------|-----|-------------|-------------|--|--|
|                    | m²   | ft²   | m              | ft  | Cocktail    | Banquet     |  |  |
| UniQue Dining Hall | 650  | 6,500 | 2.6            | 8.5 | 200 persons | 120 persons |  |  |
| Patio              | 41   | 441   | -              | -   | 20 persons  | -           |  |  |

#### Sage

Sophisticated boardroom table for up to 16 persons, equipped with LCD projector & screen, HD TV and high-speed wireless internet.

| Event Venue | Area           |     | Ceiling | Height | Capacity   |            |
|-------------|----------------|-----|---------|--------|------------|------------|
|             | m <sup>2</sup> | ft² | m       | ft     | Boardroom  | Banquet    |
| Sage        | 41             | 441 | 2.6     | 8.5    | 16 persons | 24 persons |

#### Thyme & Lemongrass

Multi-purpose function spaces ideal for group dining and private meeting.

| Event Venue        | Area |     | Ceiling Height |     | Capacity   |            |            |  |
|--------------------|------|-----|----------------|-----|------------|------------|------------|--|
|                    | m²   | ft² | m              | ft  | U-shaped   | Banquet    | Theatre    |  |
| Thyme              | 34   | 366 | 2.6            | 8.5 | -          | 12 persons | -          |  |
| Lemongrass         | 55   | 592 | 2.6            | 8.5 | 16 persons | 24 persons | 42 persons |  |
| Thyme & Lemongrass | 89   | 958 | 2.6            | 8.5 | 23 persons | 36 persons | 57 persons |  |
|                    |      |     |                |     |            |            |            |  |

#### Rooftop

Perfect venue where you can celebrate under the stars with a cocktail party or barbecue dinner.

| Event Venue | Area |       | Ceiling | Height | Capacity   |            |
|-------------|------|-------|---------|--------|------------|------------|
|             | m²   | ft²   | m       | ft     | Cocktail   | Banquet    |
| Rooftop     | 175  | 1,884 | -       | -      | 60 persons | 36 persons |