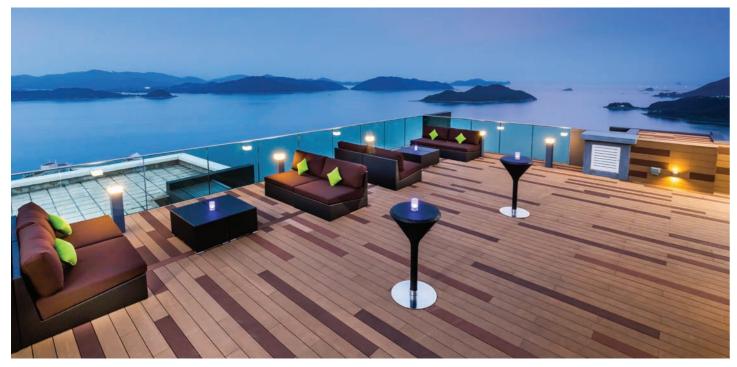

#### Rooftop

Perfect venue where you can celebrate under the stars with a cocktail party or barbecue dinner.

| Event Venue | Area |       | Ceiling | Height | Capacity   |            |
|-------------|------|-------|---------|--------|------------|------------|
|             | m²   | ft²   | m       | ft     | Cocktail   | Banquet    |
| Rooftop     | 175  | 1,884 | -       | -      | 60 persons | 36 persons |