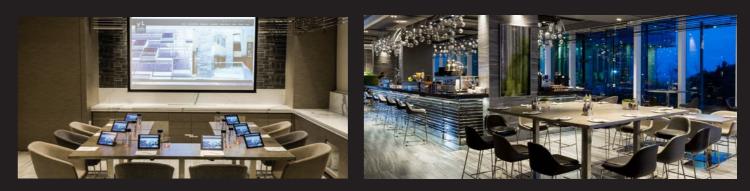

#### Thyme & Lemongrass

Multi-purpose function spaces ideal for group dining and private meeting.

| Event Venue        | Area |     | Ceiling Height |     | Capacity   |            |            |  |
|--------------------|------|-----|----------------|-----|------------|------------|------------|--|
|                    | m²   | ft² | m              | ft  | U-shaped   | Banquet    | Theatre    |  |
| Thyme              | 34   | 366 | 2.6            | 8.5 | -          | 12 persons | -          |  |
| Lemongrass         | 55   | 592 | 2.6            | 8.5 | 16 persons | 24 persons | 42 persons |  |
| Thyme & Lemongrass | 89   | 958 | 2.6            | 8.5 | 23 persons | 36 persons | 57 persons |  |
|                    |      |     |                |     |            |            |            |  |

#### Rooftop

Perfect venue where you can celebrate under the stars with a cocktail party or barbecue dinner.

| Event Venue | Area |       | Ceiling | Height | Capacity   |            |
|-------------|------|-------|---------|--------|------------|------------|
|             | m²   | ft²   | m       | ft     | Cocktail   | Banquet    |
| Rooftop     | 175  | 1,884 | -       | -      | 60 persons | 36 persons |