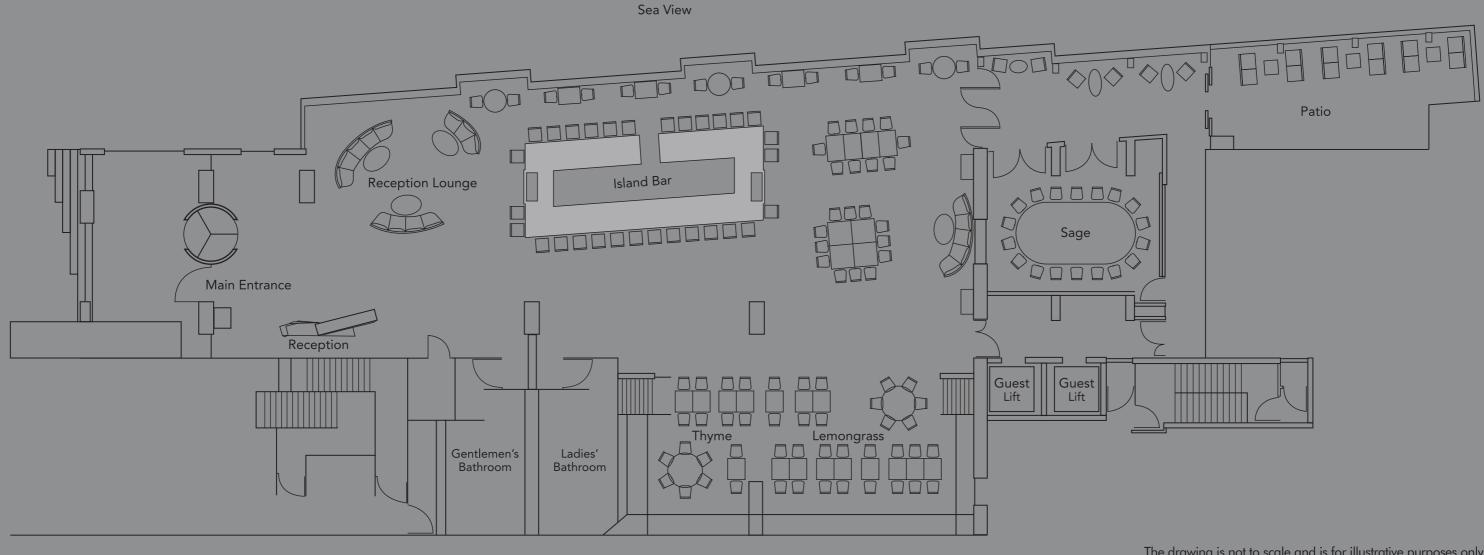

#### UniQue Dining Hall & Patio

Versatile venues ideal for your social events in various scales. The cosy patio with panoramic sea views provides the perfect backdrop for your intimate event.

| Event Venue        | Area |       | Ceiling Height |     | Capacity    |             |  |  |
|--------------------|------|-------|----------------|-----|-------------|-------------|--|--|
|                    | m²   | ft²   | m              | ft  | Cocktail    | Banquet     |  |  |
| UniQue Dining Hall | 650  | 6,500 | 2.6            | 8.5 | 200 persons | 120 persons |  |  |
| Patio              | 41   | 441   | -              | -   | 20 persons  | -           |  |  |

#### Sage

Sophisticated boardroom table for up to 16 persons, equipped with LCD projector & screen, HD TV and high-speed wireless internet.

| Event Venue | Area           |     | Ceiling | Height | Capacity   |            |
|-------------|----------------|-----|---------|--------|------------|------------|
|             | m <sup>2</sup> | ft² | m       | ft     | Boardroom  | Banquet    |
| Sage        | 41             | 441 | 2.6     | 8.5    | 16 persons | 24 persons |

#### Thyme & Lemongrass

Multi-purpose function spaces ideal for group dining and private meeting.

| Event Venue        | Area |     | Ceiling Height |     | Capacity   |            |            |  |
|--------------------|------|-----|----------------|-----|------------|------------|------------|--|
|                    | m²   | ft² | m              | ft  | U-shaped   | Banquet    | Theatre    |  |
| Thyme              | 34   | 366 | 2.6            | 8.5 | -          | 12 persons | -          |  |
| Lemongrass         | 55   | 592 | 2.6            | 8.5 | 16 persons | 24 persons | 42 persons |  |
| Thyme & Lemongrass | 89   | 958 | 2.6            | 8.5 | 23 persons | 36 persons | 57 persons |  |
|                    |      |     |                |     |            |            |            |  |

## UniQue

The drawing is not to scale and is for illustrative purposes only.

Clear Water Bay, Kowloon, Hong Kong

t: +852 3701 8888 f: +852 3701 8889